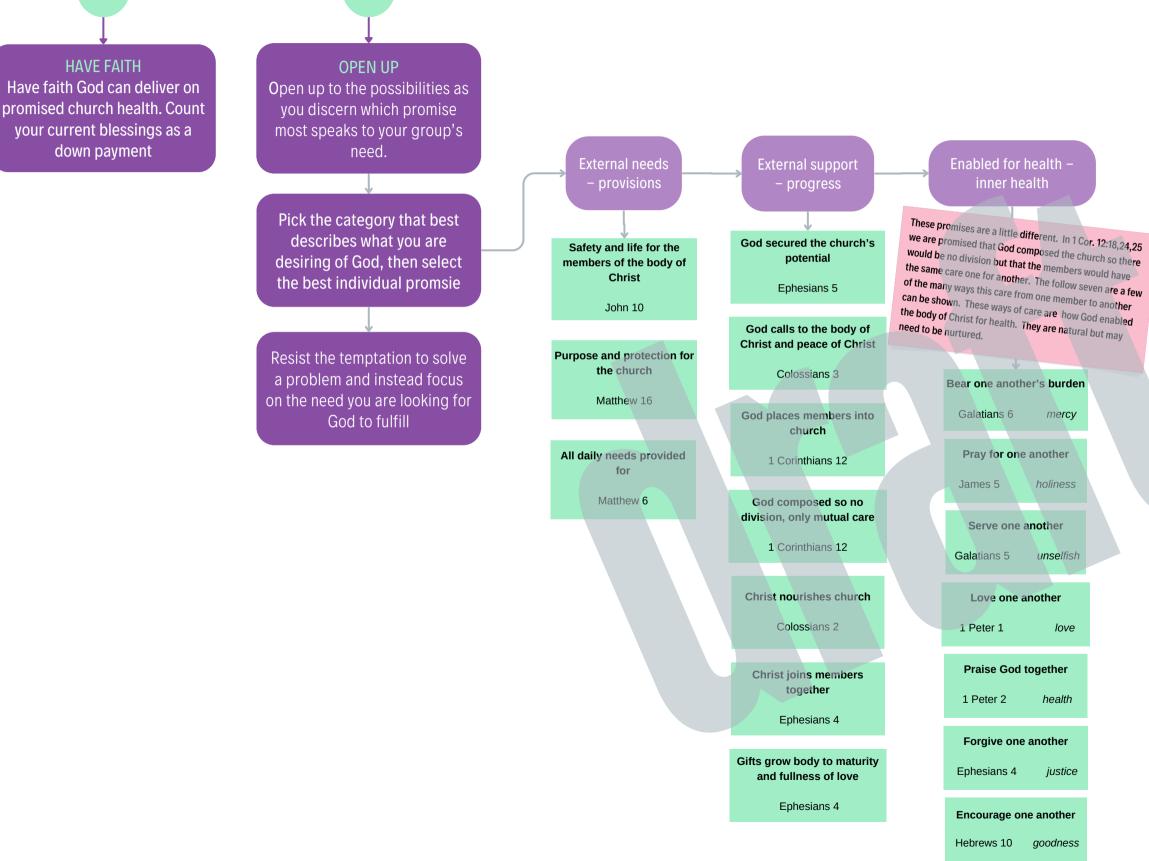

## HOPE - the Church Healthy approach

0

н

## PLANT YOURSELF

Plant vourself in the Scripture looking for guidance of what to do (or not to do) in response to what God is doing on behalf of churches. We can leave God's part to God. Read the full chapter if needed.

You can either read the chapter that's listed with the promise or click here to be taken to the website where the text is provided

If you find you need some assistance on how to make the guidance a lived practice reach

EXPERIENCE Experience the blessing of patiently living the guidance, in relationship with God

F

Part of this phase, experiencing, is about gratitude for not only the blessing but the guidance as well. As we learn more about God and His promises we can share not only the blessing but help to enable others to receive as well